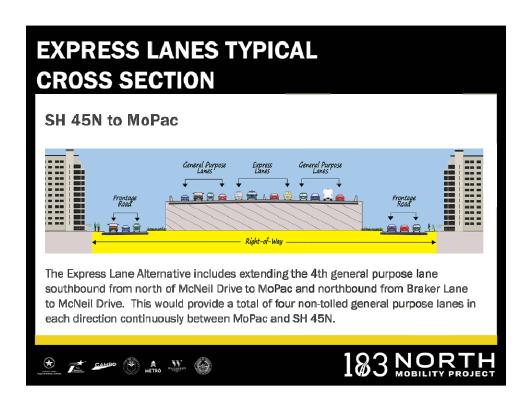

# FM 620 Update

- FM 620
  - □ Too much traffic & congestion
  - Constant development taking place
  - Something needs to be done...
- Dean Tessmer
  - Blanton & Associates