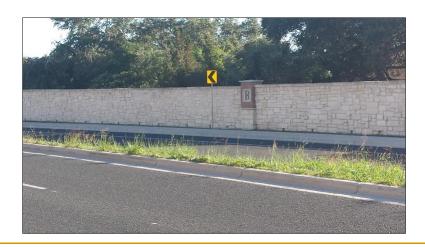

## Car Crashes.....

- Six crashes in 1/3 mile on Anderson Mill Road
- Two EoB Stone wall
  - No expense to EoB
  - □ Covered by driver's insurance
- Two other side of AMR...
- Two along wooded fence.

#### Stone Wall

- Repaired two major Crashes
- Power Washed
- Lowered the Notch for leaning Oak
- Tuck pointed two cracks
- Need to keep scrubs, vines, and trees away from the wall
  - □ Reduce molds, etc.
  - Need of the Home Owner
  - □ \$750 expenditure in 2014