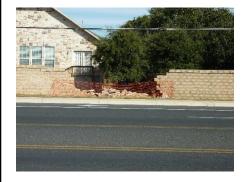

## Car Crashes.....

- Six crashes in 1/3 mile on Anderson Mill Road
- Two EoB Stone wall
  - No expense to EoB
  - □ Covered by driver's insurance
- Two other side of AMR...
- Two along wooded fence.

# Crash # 2

#### Stone Wall

- Repaired two major Crashes
- Power Washed
- Lowered the Notch for leaning Oak
- Tuck pointed two cracks
- Need to keep scrubs, vines, and trees away from the wall
  - □ Reduce molds, etc.
  - Need of the Home Owner
  - □ \$750 expenditure in 2014