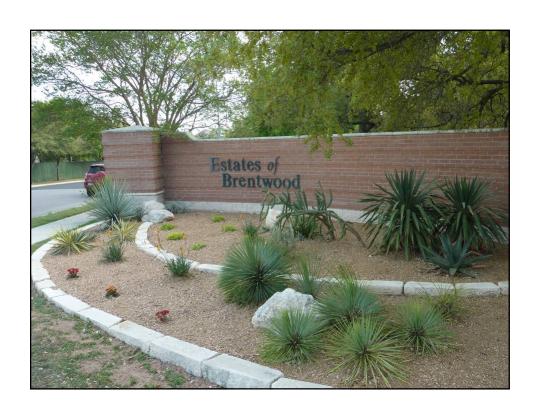

#### Enhancements for the Entrance

- New Signage
  - □ Current Lettering 17 years old
  - □ Faded / Velcro
  - □ Hard to see from Anderson Mill Road
- Refresh Landscaping
  - □ Pursue maintenance contract
- New Lighting
  - □ Greater visibility at night
  - Upgrade to LED technology
- Irrigation updating