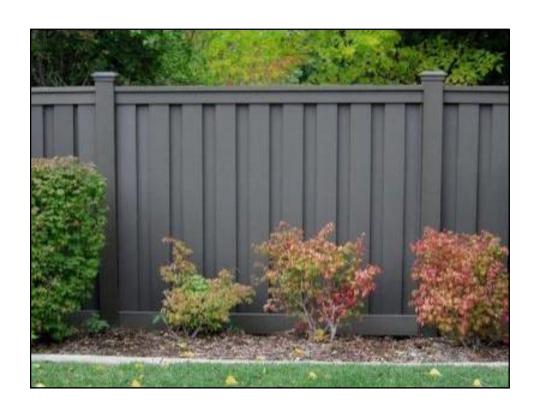

#### Entrance / Green Fence

Fence needs repairs and painting

□ Painting: \$900+

□ Repairs: \$525

- Due to age of fence, paint will probably last 3 years
- Time for new Fence???

□ Wood: ->\$6000

□ All Weather: 2x-3x

#### Wooden Fence