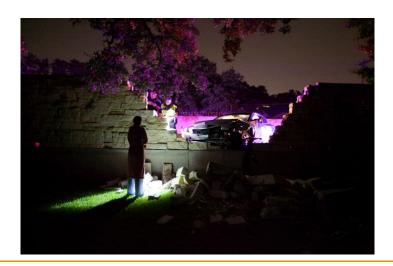

## Car Crashes.....

- Six crashes in 1/3 mile on Anderson Mill Road
- Two EoB Stone wall
  - No expense to EoB
  - □ Covered by driver's insurance
- Two other side of AMR...
- Two along wooded fence.

#### Crash #1