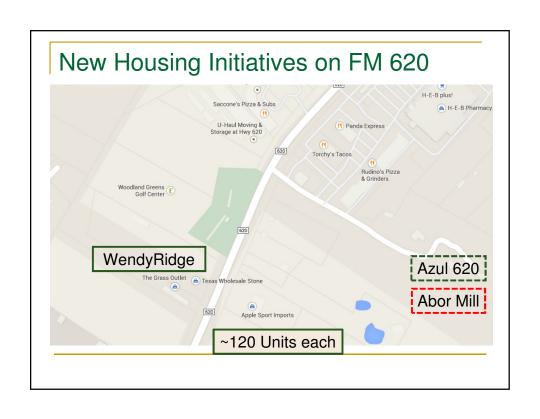

#### Azul 620

- 120 Units
  - □ 108 units Subsidized / 12 units Market Value
  - □ 16 Buildings (2 & 3 Stories)
- Decision Criteria: 20 Scoring Items
  - Congressman Approval
  - Access to Health Care, Public Transportation, etc.
  - Schools
  - Safety
- Zoning Issues
- Final Decision: July 30, 2015 (Maybe sooner)