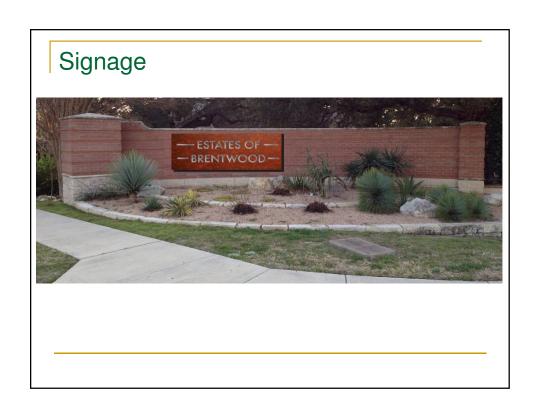

#### Enhancements for the Entrance

- New Signage
  - □ Current Lettering 17 years old
  - □ Faded / Velcro
  - □ Hard to see from Anderson Mill Road
- Refresh Landscaping
  - □ Pursue maintenance contract
- New Lighting
  - □ Greater visibility at night
  - Upgrade to LED technology
- Irrigation updating