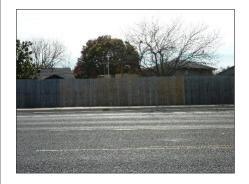

## Car Crashes.....

- Six crashes in 1/3 mile on Anderson Mill Road
- Two EoB Stone wall
  - No expense to EoB
  - □ Covered by driver's insurance
- Two other side of AMR...
- Two along wooded fence.

#### Wooden Fence