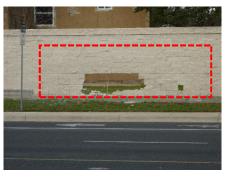

#### Stone Wall

- Repaired two major Crashes
- Power Washed
- Lowered the Notch for leaning Oak
- Tuck pointed two cracks
- Need to keep scrubs, vines, and trees away from the wall
  - □ Reduce molds, etc.
  - Need of the Home Owner
  - □ \$750 expenditure in 2014

# Wall Repairs