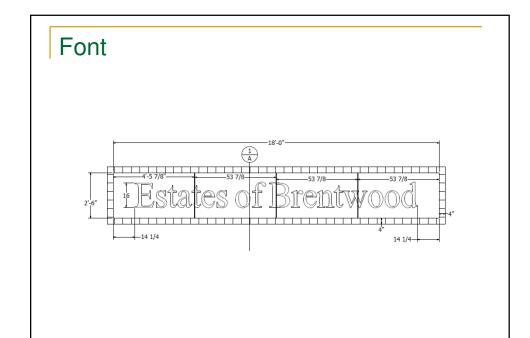

#### Enhancements for the Entrance

- New Signage
  - □ Current Lettering 17 years old
  - □ Faded / Velcro
  - □ Hard to see from Anderson Mill Road
- Refresh Landscaping
  - □ Pursue maintenance contract
- New Lighting
  - □ Greater visibility at night
  - Upgrade to LED technology
- Irrigation updating