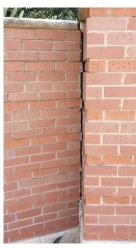

#### Stone Wall

- Repaired two major Crashes
- Power Washed
- Lowered the Notch for leaning Oak
- Tuck pointed two cracks
- Need to keep scrubs, vines, and trees away from the wall
  - □ Reduce molds, etc.
  - Need of the Home Owner
  - □ \$750 expenditure in 2014

# Wall Repairs