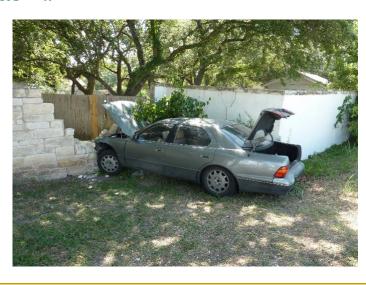

## Car Crashes.....

- Six crashes in 1/3 mile on Anderson Mill Road
- Two EoB Stone wall
  - No expense to EoB
  - □ Covered by driver's insurance
- Two other side of AMR...
- Two along wooded fence.

#### Crash #1