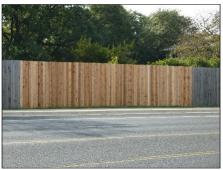

#### Entrance / Green Fence

Fence needs repairs and painting

□ Painting: \$900+

□ Repairs: \$525

- Due to age of fence, paint will probably last 3 years
- Time for new Fence???

□ Wood: ->\$6000

□ All Weather: 2x-3x

#### Wooden Fence