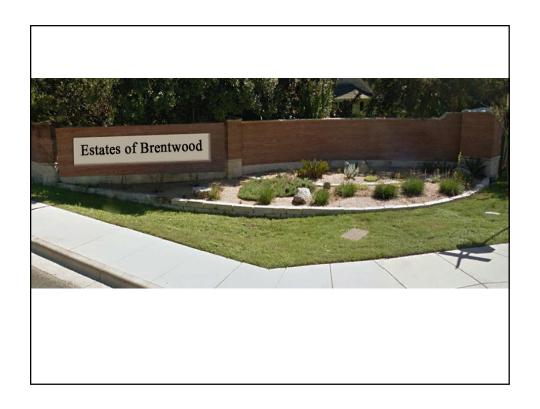

#### Enhancements for the Entrance

- New Signage
  - □ Current Lettering 17 years old
  - □ Faded / Velcro
  - □ Hard to see from Anderson Mill Road
- Refresh Landscaping
  - □ Pursue maintenance contract
- New Lighting
  - □ Greater visibility at night
  - Upgrade to LED technology
- Irrigation updating