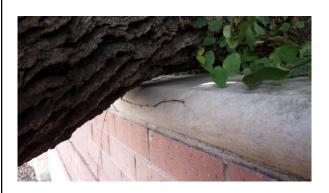

#### Stone Wall

- Repaired two major Crashes
- Power Washed
- Lowered the Notch for leaning Oak
- Tuck pointed two cracks
- Need to keep scrubs, vines, and trees away from the wall
  - □ Reduce molds, etc.
  - Need of the Home Owner
  - □ \$750 expenditure in 2014