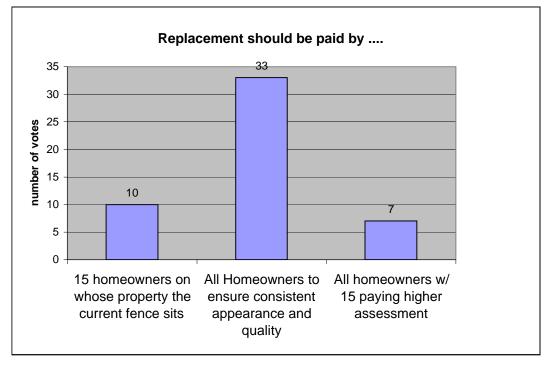

#### Replacement should be paid by ....

- 10 15 homeowners on whose property the current fence sits
- 33 All Homeowners to ensure consistent appearance and quality
- 7 All homeowners w/ 15 paying higher assessment