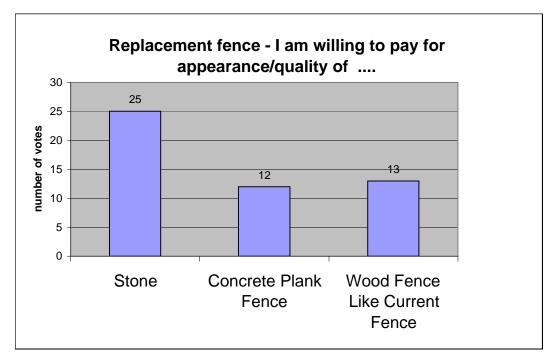

## Replacement Fence - I am willing to pay for the appearance & quality of ...

- 25 Stone
- 12 Concrete Plank Fence
- Wood Fence Like Current Fence 13

Note - 50 surveys returned (54% of homeowners)

Note - Some questions had no response indicated