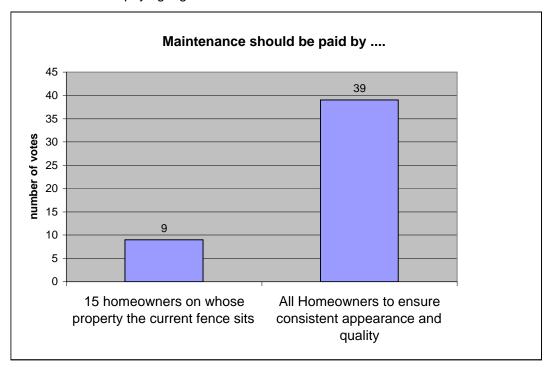

#### Maintenance should be paid by ....

- 9 15 homeowners on whose property the current fence sits
- 39 All Homeowners to ensure consistent appearance and quality