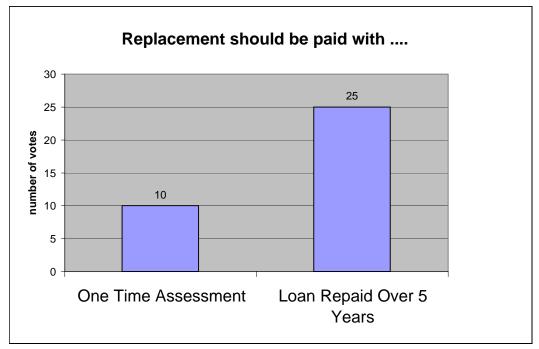

### Replacement should be paid with ....

- One Time Assessment
- 25 Loan Repaid Over 5 Years